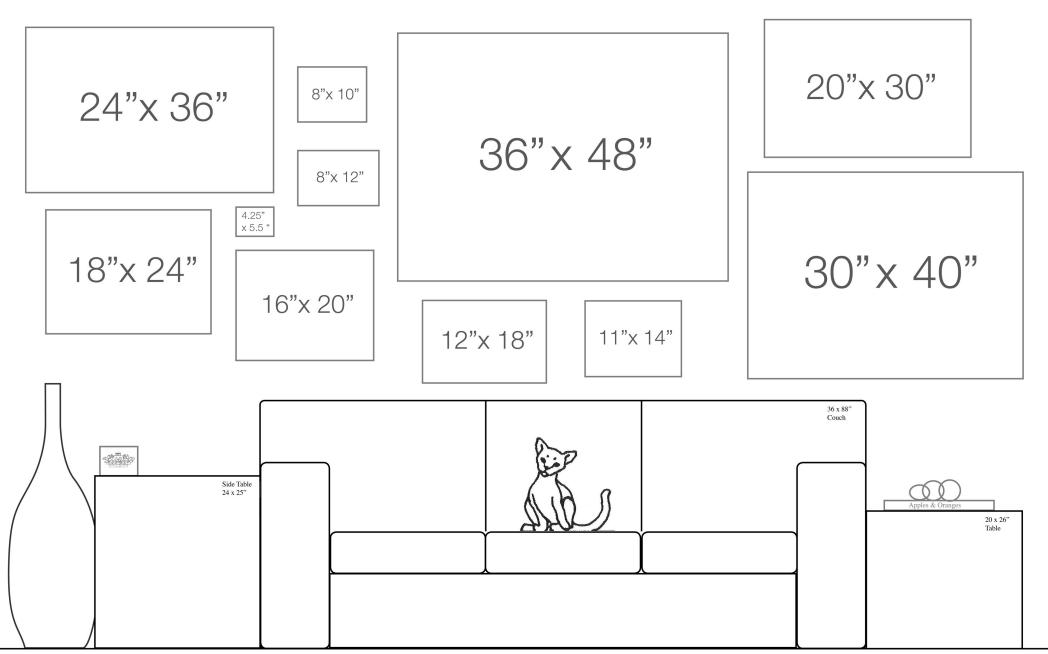

# Wedding Event Painting - Create Your Own Package - Options and Price List

| ,, eaching ever established to the established to t |                                                                                                                                |                                                                                                                                                                                                               |                                                                                                                                       |                                                                                                                   |                                                                             |  |  |
|--------------------------------------------------------------------------------------------------------------------------------------------------------------------------------------------------------------------------------------------------------------------------------------------------------------------------------------------------------------------------------------------------------------------------------------------------------------------------------------------------------------------------------------------------------------------------------------------------------------------------------------------------------------------------------------------------------------------------------------------------------------------------------------------------------------------------------------------------------------------------------------------------------------------------------------------------------------------------------------------------------------------------------------------------------------------------------------------------------------------------------------------------------------------------------------------------------------------------------------------------------------------------------------------------------------------------------------------------------------------------------------------------------------------------------------------------------------------------------------------------------------------------------------------------------------------------------------------------------------------------------------------------------------------------------------------------------------------------------------------------------------------------------------------------------------------------------------------------------------------------------------------------------------------------------------------------------------------------------------------------------------------------------------------------------------------------------------------------------------------------------|--------------------------------------------------------------------------------------------------------------------------------|---------------------------------------------------------------------------------------------------------------------------------------------------------------------------------------------------------------|---------------------------------------------------------------------------------------------------------------------------------------|-------------------------------------------------------------------------------------------------------------------|-----------------------------------------------------------------------------|--|--|
| Fine Art Canvas                                                                                                                                                                                                                                                                                                                                                                                                                                                                                                                                                                                                                                                                                                                                                                                                                                                                                                                                                                                                                                                                                                                                                                                                                                                                                                                                                                                                                                                                                                                                                                                                                                                                                                                                                                                                                                                                                                                                                                                                                                                                                                                | Sketch                                                                                                                         | Framed Canvas Print                                                                                                                                                                                           | Framed Print                                                                                                                          | Thank you Card                                                                                                    | On-site Time                                                                |  |  |
| Your Fine Art Painting will last<br>a lifetime with the use of these<br>durable Canvases, ranging in Size,<br>Format and Quality                                                                                                                                                                                                                                                                                                                                                                                                                                                                                                                                                                                                                                                                                                                                                                                                                                                                                                                                                                                                                                                                                                                                                                                                                                                                                                                                                                                                                                                                                                                                                                                                                                                                                                                                                                                                                                                                                                                                                                                               | A sketch summarizes the vision of your painting. Your Venue, Party Guests and Environment are composed into an elegant Design. | These incredibly accurate Color Framed Canvas Prints are a perfect Gift for Family and Friends or for the Beach Home.                                                                                         | Framed Color Prints makes a perfect Gift for Parents, Grand-parents, Family and Friends or for the Office.                            | Printed Thank you cards<br>allow your guest to<br>experience your Paint-<br>ing as a gracious thank<br>you note.  | Schedule the amount of time a wish to have the artist On-site.              |  |  |
|                                                                                                                                                                                                                                                                                                                                                                                                                                                                                                                                                                                                                                                                                                                                                                                                                                                                                                                                                                                                                                                                                                                                                                                                                                                                                                                                                                                                                                                                                                                                                                                                                                                                                                                                                                                                                                                                                                                                                                                                                                                                                                                                |                                                                                                                                |                                                                                                                                                                                                               |                                                                                                                                       |                                                                                                                   |                                                                             |  |  |
| Quantity ( )                                                                                                                                                                                                                                                                                                                                                                                                                                                                                                                                                                                                                                                                                                                                                                                                                                                                                                                                                                                                                                                                                                                                                                                                                                                                                                                                                                                                                                                                                                                                                                                                                                                                                                                                                                                                                                                                                                                                                                                                                                                                                                                   | Quantity ( )                                                                                                                   | Quantity ( )                                                                                                                                                                                                  | Quantity ( )                                                                                                                          | Quantity ( )                                                                                                      | Duration ( )                                                                |  |  |
| Choose Canvas Size  Small 12" x 18" \$800  Medium 16" x 20" \$1000                                                                                                                                                                                                                                                                                                                                                                                                                                                                                                                                                                                                                                                                                                                                                                                                                                                                                                                                                                                                                                                                                                                                                                                                                                                                                                                                                                                                                                                                                                                                                                                                                                                                                                                                                                                                                                                                                                                                                                                                                                                             | Choose Sketch Size  Small 5" x 7" \$100  Medium 8" x 10" \$250  Large 12" x 18" \$500                                          | Choose Canvas Size         Small       11" x 14"       \$100         12" x 18"       \$175         Medium       16" x 20"       \$250         18" x 24"       \$325         Large       24" x 36"       \$400 | Choose Print Size  Small 8" x 10" \$100 8" x 12" \$100  Medium 11" x 14" \$150 12" x 18" \$250  Large 16" x 20" \$300 18" x 24" \$350 | 50 \$50<br>75 \$75<br>100 \$100<br>150 \$150<br>200 \$200<br>300 \$300<br>CUSTOM                                  | 2 hours \$400<br>3 hours \$600<br>4 hours \$800<br>5 hours \$1000<br>CUSTOM |  |  |
| Choose Canvas Format  Rectangle Square Panoramic CUSTOM                                                                                                                                                                                                                                                                                                                                                                                                                                                                                                                                                                                                                                                                                                                                                                                                                                                                                                                                                                                                                                                                                                                                                                                                                                                                                                                                                                                                                                                                                                                                                                                                                                                                                                                                                                                                                                                                                                                                                                                                                                                                        | Choose Sketch Format  Rectangle Square Panoramic CUSTOM                                                                        | Choose Print Format  Rectangle Square Panoramic CUSTOM                                                                                                                                                        | Choose Print Format  Rectangle Square Panoramic CUSTOM                                                                                | + Portrait Option  Personalize your Painting I  Bride & Groom into your P                                         |                                                                             |  |  |
| Increase Painting Detail  Fine Detail \$500  Finer Detail \$1000                                                                                                                                                                                                                                                                                                                                                                                                                                                                                                                                                                                                                                                                                                                                                                                                                                                                                                                                                                                                                                                                                                                                                                                                                                                                                                                                                                                                                                                                                                                                                                                                                                                                                                                                                                                                                                                                                                                                                                                                                                                               | Choose Sketch Medium  Pencil Pen & Ink \$0  Acrylic Watercolor \$50                                                            | Choose Frame Color  Black White Brown  Artist Recommendation                                                                                                                                                  | Choose Frame Color  Black White Metal  Artist Recommendation                                                                          | Fine Art Painted Canvas<br>Sketch (Medium / Pape<br>Framed Canvas Print<br>Framed Print (w Mat)<br>Thank you Card | · ———                                                                       |  |  |
| Increase Canvas Quality Fine Cotton \$125 Linen \$250                                                                                                                                                                                                                                                                                                                                                                                                                                                                                                                                                                                                                                                                                                                                                                                                                                                                                                                                                                                                                                                                                                                                                                                                                                                                                                                                                                                                                                                                                                                                                                                                                                                                                                                                                                                                                                                                                                                                                                                                                                                                          | Choose Sketch Paper  Acid-free \$0 Watercolor \$50                                                                             | Choose Paint Medium  Acrylic Paint Oil Paint                                                                                                                                                                  | Add Mat/Choose Color  Black \$50  White \$50                                                                                          | On-site Time Portrait Option  Customization Total                                                                 | \$<br>\$                                                                    |  |  |

#### **Choose a Canvas Size**

16" x 20" \$1000 18" x 24" \$2000 24" x 36" \$3000 30" x 40" \$4000 36" x 48" \$5000

**CUSTOM** 