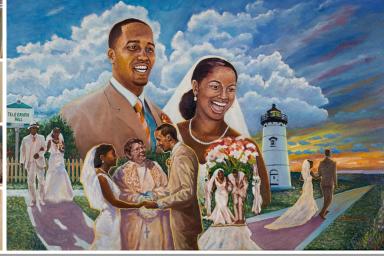

### 3. Commissions & Portraits

Commission a Fine Art Painting based on your favorite Photograph(s). You can choose to create your Fine Art Painting inspired by:

- A particular Photographic Scene from your Event
- A Collage Painting based on two or more Photos
- A Painted Portrait of One or more individuals

Commission a Portrait Painting of the Bride and Groom, a Family Portrait, an Individual Portrait or a beloved Pet to commemorate a special moment in time. Makes the perfect Wedding, Holiday or Anniversary Gift.

#### The Collage Option

Create one Painting out of many images by combining a series of photos into one cohesive and beautiful Design

#### **The Portrait Option**

Per Individual \$500

Commission a Portrait Painting of the Bride and Groom, a Family Portrait, an Individual Portrait or a beloved Pet